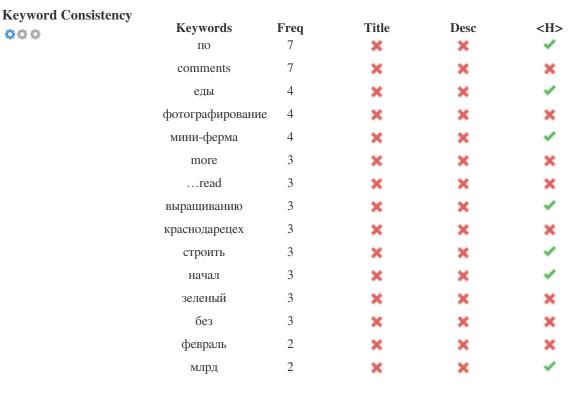

This table highlights the importance of being consistent with your use of keywords.

To improve the chance of ranking well in search results for a specific keyword, make sure you include it in some or all of the following: page URL, page content, title tag, meta description, header tags, image alt attributes, internal link anchor text and backlink anchor text.